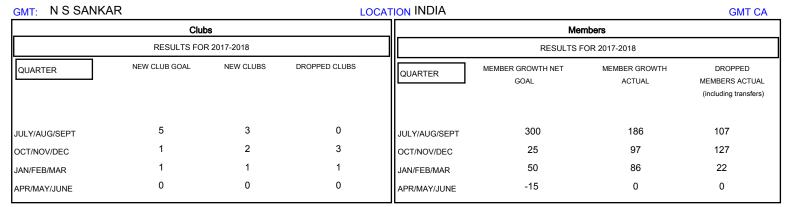

## District 318 A

Results as of: 01/31/2018

| DROPPED CLUBS: 4 |     | 59 CLUBS OF 120 ADDED 1 OR MORE<br>NEW MEMBERS | GENDER DISTRIBUTION           MALE         2,994 (82.62%)           FEMALE         630 (17.38%) |                |
|------------------|-----|------------------------------------------------|-------------------------------------------------------------------------------------------------|----------------|
| DROPPED MEMBERS  |     |                                                | Women Percentage Fiscal \                                                                       | Year Goal: 20% |
| DECEASED         | 8   | CLICK HERE FOR CUMULATIVE  MEMBERSHIP DATA     | TOTAL FAMILY UNIT MEMBERS 1,072                                                                 |                |
| CLUB CANCELLED   | 31  |                                                | FAMILY MEMBERS PAYING HALF 553 DUES                                                             |                |
| OTHER            | 217 |                                                |                                                                                                 |                |
| TOTAL            | 256 |                                                |                                                                                                 |                |