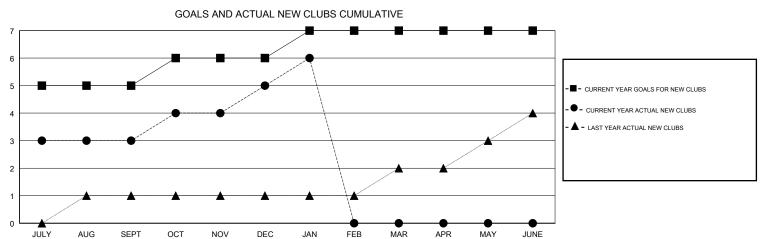

## District 318 A

Results as of: 01/31/2018

| DROPPED CLUBS: 4 |     | 59 CLUBS OF 120 ADDED 1 OR MORE<br>NEW MEMBERS | GENDER DISTRIBUTION           MALE         2,994 (82.62%)           FEMALE         630 (17.38%) |                |
|------------------|-----|------------------------------------------------|-------------------------------------------------------------------------------------------------|----------------|
| DROPPED MEMBERS  |     |                                                | Women Percentage Fiscal \                                                                       | Year Goal: 20% |
| DECEASED         | 8   | CLICK HERE FOR CUMULATIVE  MEMBERSHIP DATA     | TOTAL FAMILY UNIT MEMBERS 1,072                                                                 |                |
| CLUB CANCELLED   | 31  |                                                | FAMILY MEMBERS PAYING HALF 553 DUES                                                             |                |
| OTHER            | 217 |                                                |                                                                                                 |                |
| TOTAL            | 256 |                                                |                                                                                                 |                |