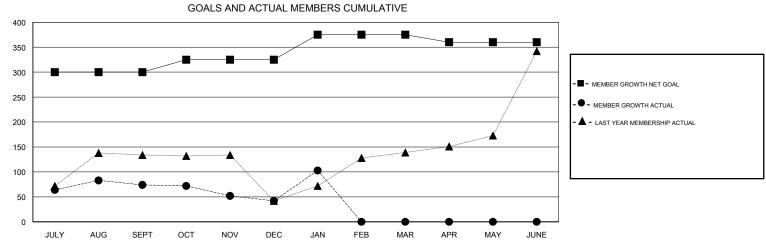

## District 318 A

Results as of: 01/31/2018

| DROPPED CLUBS: 4 |     | 59 CLUBS OF 120 ADDED 1 OR MORE<br>NEW MEMBERS | GENDER DISTRIBUTION           MALE         2,994 (82.62%)           FEMALE         630 (17.38%) |                |
|------------------|-----|------------------------------------------------|-------------------------------------------------------------------------------------------------|----------------|
| DROPPED MEMBERS  |     |                                                | Women Percentage Fiscal \                                                                       | Year Goal: 20% |
| DECEASED         | 8   | CLICK HERE FOR CUMULATIVE  MEMBERSHIP DATA     | TOTAL FAMILY UNIT MEMBERS 1,072                                                                 |                |
| CLUB CANCELLED   | 31  |                                                | FAMILY MEMBERS PAYING HALF 553 DUES                                                             |                |
| OTHER            | 217 |                                                |                                                                                                 |                |
| TOTAL            | 256 |                                                |                                                                                                 |                |